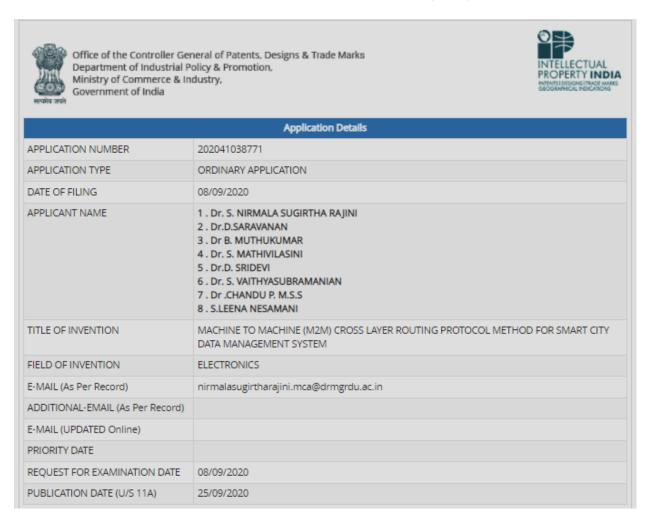

## **SUMMARY-PATENTS**

| S.NO. | TITLE OF THE PATENT                                                                                         | APPLICATION NAME    | PAGE NO. |
|-------|-------------------------------------------------------------------------------------------------------------|---------------------|----------|
| 1     | MACHINE TO MACHINE (M2M)<br>CROSS LAYER ROUTING PROTOCOL<br>METHOD FOR SMART CITY DATA<br>MANAGEMENT SYSTEM | Dr .CHANDU P. M.S.S | 1        |
| 2     | DIRECT CONTROL OF TORQUE OF INDUCTION MOTOR BASED ON FUZZY LOGIC APPLIED FOR ELECTRICAL VEHICLES            | Dr.P.G.KUPPUSAMY    | 2        |