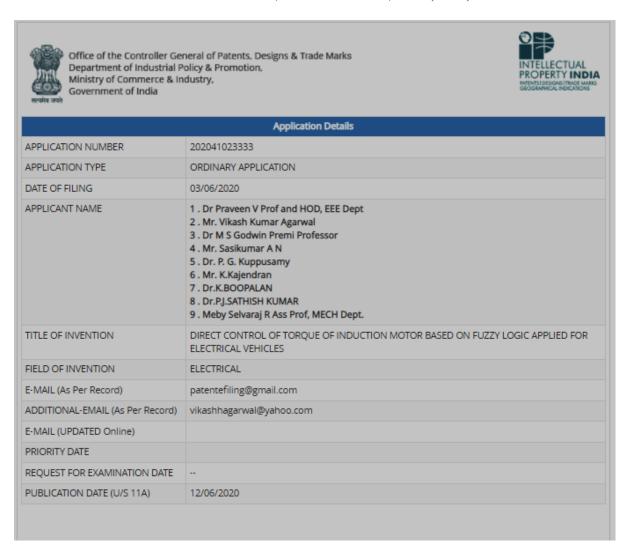

## **SUMMARY-PATENTS**

| S.NO. | TITLE OF THE PATENT                                                                                         | APPLICATION NAME    | PAGE NO. |
|-------|-------------------------------------------------------------------------------------------------------------|---------------------|----------|
| 1     | MACHINE TO MACHINE (M2M)<br>CROSS LAYER ROUTING PROTOCOL<br>METHOD FOR SMART CITY DATA<br>MANAGEMENT SYSTEM | Dr .CHANDU P. M.S.S | 1        |
| 2     | DIRECT CONTROL OF TORQUE OF INDUCTION MOTOR BASED ON FUZZY LOGIC APPLIED FOR ELECTRICAL VEHICLES            | Dr.P.G.KUPPUSAMY    | 2        |