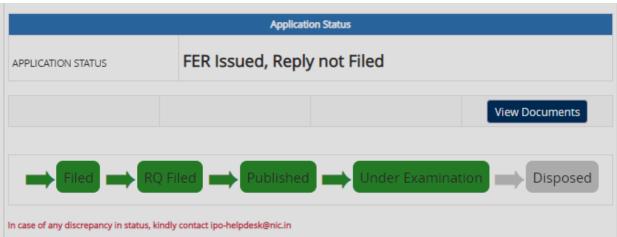

## **SUMMARY-PATENTS**

| S.NO. | TITLE OF THE PATENT                                                                                         | APPLICATION NAME    | PAGE NO. |
|-------|-------------------------------------------------------------------------------------------------------------|---------------------|----------|
| 1     | MACHINE TO MACHINE (M2M)<br>CROSS LAYER ROUTING PROTOCOL<br>METHOD FOR SMART CITY DATA<br>MANAGEMENT SYSTEM | Dr .CHANDU P. M.S.S | 1        |
| 2     | DIRECT CONTROL OF TORQUE OF INDUCTION MOTOR BASED ON FUZZY LOGIC APPLIED FOR ELECTRICAL VEHICLES            | Dr.P.G.KUPPUSAMY    | 2        |