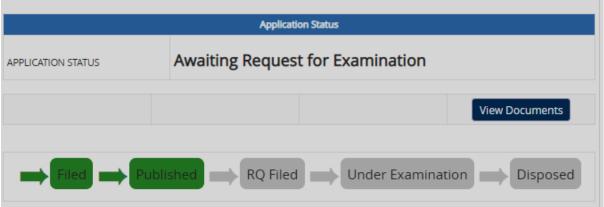

## **SUMMARY-PATENTS**

| S.NO. | TITLE OF THE PATENT                                                                                         | APPLICATION NAME    | PAGE NO. |
|-------|-------------------------------------------------------------------------------------------------------------|---------------------|----------|
| 1     | MACHINE TO MACHINE (M2M)<br>CROSS LAYER ROUTING PROTOCOL<br>METHOD FOR SMART CITY DATA<br>MANAGEMENT SYSTEM | Dr .CHANDU P. M.S.S | 1        |
| 2     | DIRECT CONTROL OF TORQUE OF INDUCTION MOTOR BASED ON FUZZY LOGIC APPLIED FOR ELECTRICAL VEHICLES            | Dr.P.G.KUPPUSAMY    | 2        |